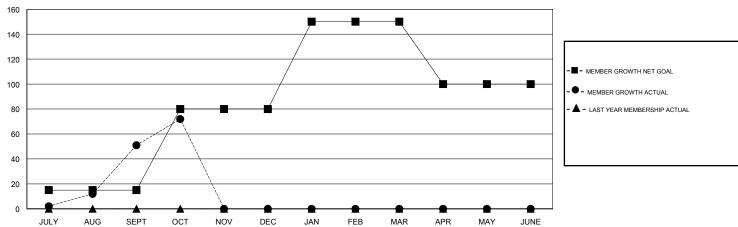

## LOCATION INDIA

**GMT CA** 

|               | Club          | s           |               | Members  RESULTS FOR 2018-2019 |                           |                         |                                              |
|---------------|---------------|-------------|---------------|--------------------------------|---------------------------|-------------------------|----------------------------------------------|
|               | RESULTS FOR   | R 2018-2019 |               |                                |                           |                         |                                              |
| QUARTER       | NEW CLUB GOAL | NEW CLUBS   | DROPPED CLUBS | QUARTER                        | MEMBER GROWTH NET<br>GOAL | MEMBER GROWTH<br>ACTUAL | DROPPED MEMBERS ACTUAL (including transfers) |
| JULY/AUG/SEPT | 2             | 2           | 0             | JULY/AUG/SEPT                  | 15                        | 57                      | 6                                            |
| OCT/NOV/DEC   | 2             | 1           | 0             | OCT/NOV/DEC                    | 65                        | 28                      | 7                                            |
| JAN/FEB/MAR   | 1             | 0           | 0             | JAN/FEB/MAR                    | 70                        | 0                       | 0                                            |
| APR/MAY/JUNE  | 0             | 0           | 0             | APR/MAY/JUNE                   | -50                       | 0                       | 0                                            |