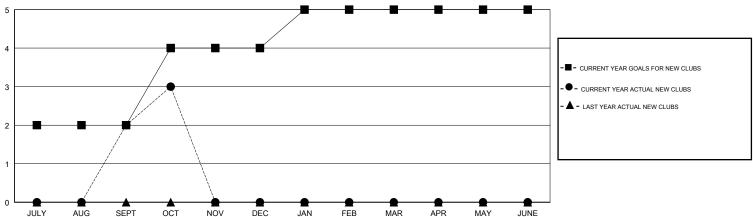

## LOCATION INDIA

**GMT CA** 

|               | Club          | s           |               | Members  RESULTS FOR 2018-2019 |                           |                         |                                              |
|---------------|---------------|-------------|---------------|--------------------------------|---------------------------|-------------------------|----------------------------------------------|
|               | RESULTS FOR   | R 2018-2019 |               |                                |                           |                         |                                              |
| QUARTER       | NEW CLUB GOAL | NEW CLUBS   | DROPPED CLUBS | QUARTER                        | MEMBER GROWTH NET<br>GOAL | MEMBER GROWTH<br>ACTUAL | DROPPED MEMBERS ACTUAL (including transfers) |
| JULY/AUG/SEPT | 2             | 2           | 0             | JULY/AUG/SEPT                  | 15                        | 57                      | 6                                            |
| OCT/NOV/DEC   | 2             | 1           | 0             | OCT/NOV/DEC                    | 65                        | 28                      | 7                                            |
| JAN/FEB/MAR   | 1             | 0           | 0             | JAN/FEB/MAR                    | 70                        | 0                       | 0                                            |
| APR/MAY/JUNE  | 0             | 0           | 0             | APR/MAY/JUNE                   | -50                       | 0                       | 0                                            |